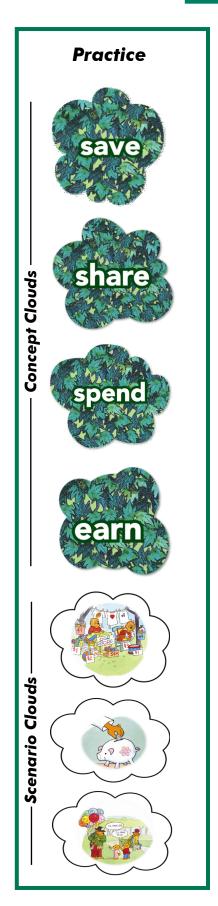

1. Print and cut out the Save, Share, Spend, Earn clouds and scenario clouds. There are three different scenarios clouds for each of the Save, Share, Spend, Earn concept clouds.

2. Post the Save, Share, Spend, Earn clouds in separate areas of the classroom.

## Grades K-1

3. Hold up each scenario cloud and as a group discuss what each image represents.

4. After the group agrees on what the image represents, ask students to identify which concept cloud (Save, share, spend, earn) matches the scenario cloud card.

5. Ask for a volunteer to walk over and post the scenario cloud on the matching concept cloud. (e.g. the piggy bank cloud would move to the save cloud; the pet sitting cloud would move to the earn cloud; etc.)

## Grades 2-3

3. Give each student one scenario cloud. Have students match their scenario cloud to either the Save, Share, Spend, Earn cloud. (e.g. a student with the piggy bank cloud would move to the save cloud; a student with the pet sitting cloud would move to the earn cloud; etc.)