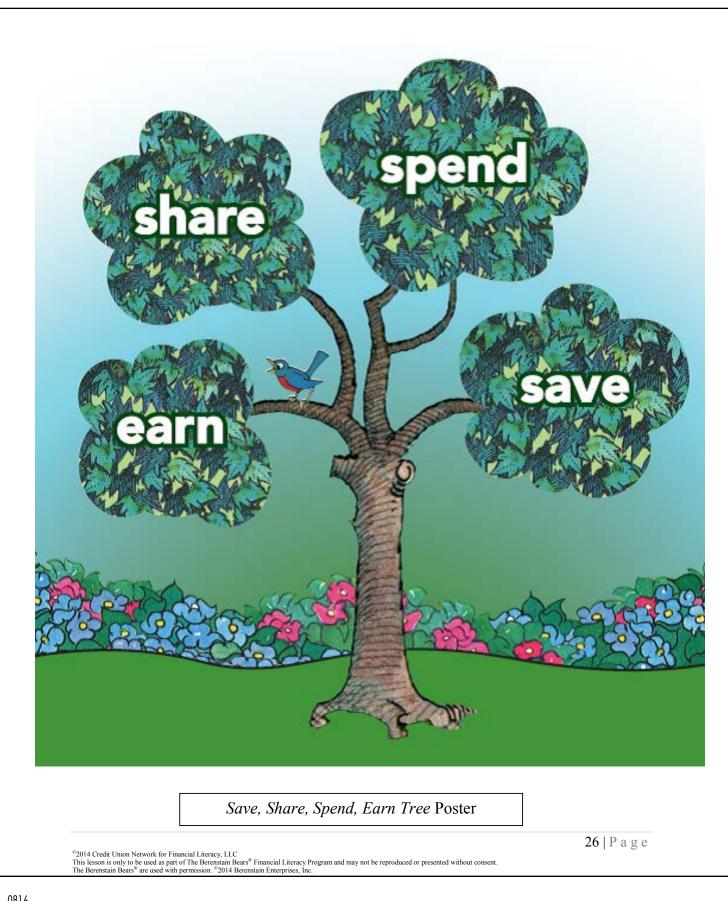

#### Teacher Tidbits

Read-a-long Activity

Post the Save, Share, Spend, Earn Tree poster. As you read, indicate which applies, Save, Share, Spend, or Earn. Use the tree as a physical representation.

1. Print and cut out the Save, Share, Spend, Earn clouds and scenario clouds. There are three different scenarios clouds for each of the Save, Share, Spend, Earn concept clouds.

2. Post the Save, Share, Spend, Earn clouds in separate areas of the classroom.