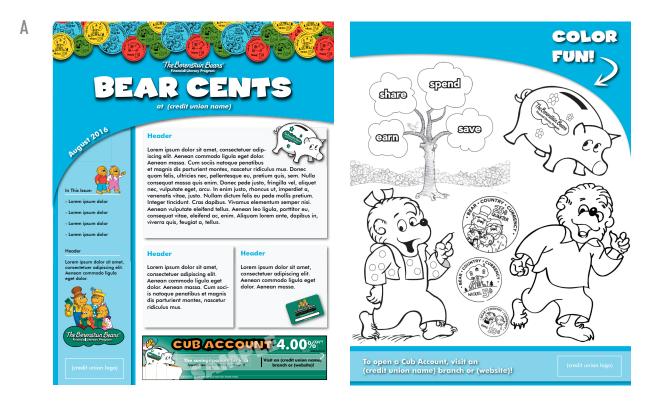

# Approved Designs Bear Cents

*Bear Cents* is the official newsletter of The Berenstain Bears Financial Literacy Program. Licensees can customize it with their name and logo. Otherwise, no changes can be made to the title image. The Berenstain Bears Financial Literacy Program logo must remain in the sidebar of the first page but additional content in the sidebar, as well as in the header and footer on page two, can be changed. Neither the template layout nor colors may be changed. Licensees are responsible for populating the newsletter with appropriate content, which can include text, activities, advertisements, and promotions.

A CU18: Bear Cents (2-Sided)