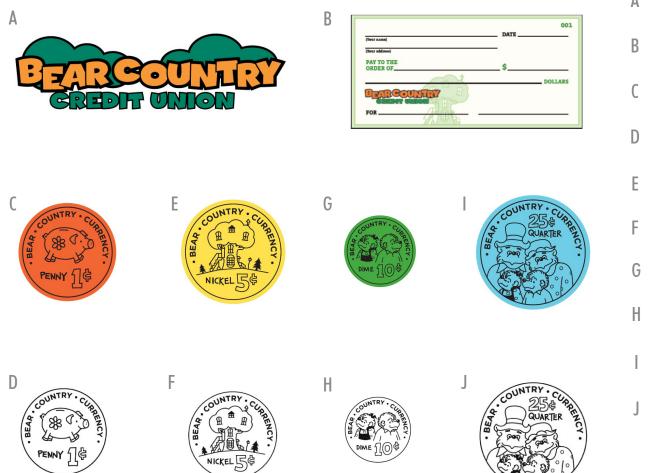

#### **Approved Graphics** Bear Country Credit Union

- A CU14: Bear Country CU Logo
- B CU20: Bear Country CU Check
- CU48a: Penny
- D CU48b: Penny, bw
- E CU49a: Nickel
- F CU49b: Nickel, bw
- G CU50a: Dime
- H CU50b: Dime, bw
- CU51a: Quarter
- CU51b: Quarter, bw