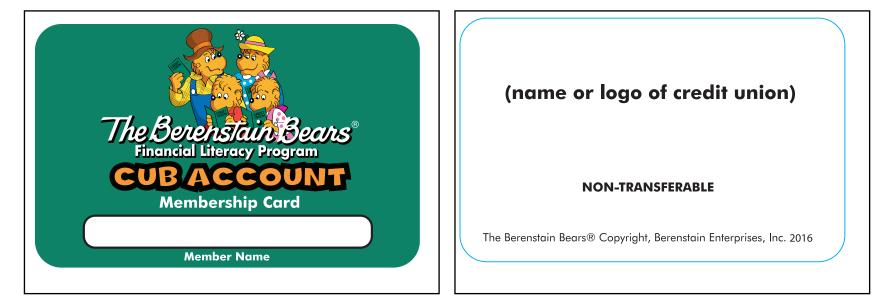

# **Approved Designs** Membership Card

This is the official Membership Card of The Berenstain Bears Financial Literacy Program Cub Account. The front side of the official Cub Account Membership Card is standard program-wide. Licensees may customize the reverse side with their logo and include the phrases "Non-Transferable" and "The Berenstain Bears® Copyright, Berenstain Enterprises, Inc. (current date)."

A CU12: Membership Card (2-Sided)