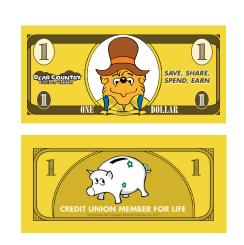

#### Approved Graphics Bear Country Credit Union

М

Ν

- K CU57: OneDollar\_Papa
- L CU58: FiveDollars\_Mama
- M CU59: TenDollars\_Sister
- N CU60: TwentyDollars\_Brother

OLLARS

5

5

EAR COUNTRY