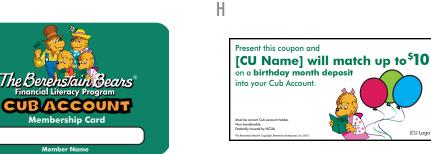

# **Approved Graphics Cub** Account

- CU5a: Cub Account Logo Α
- CU5b: Cub Account Logo, bw B
- CU4: Cub Account Script in Cloud
- CU42a: Cub Account Title Graphic D
- CU42b: Cub Account Title, Black F
- CU42c: Cub Account Title, Orange F.
- CU12: Cub Account Membership Card G
- Н CU34: Cub Account Coupon Sheet

F

cub accou

CUBACCOUNT Membership Card

Member Na

E

G

[CU Logo H

# **Approved Designs** Membership Card

This is the official Membership Card of The Berenstain Bears Financial Literacy Program Cub Account. The front side of the official Cub Account Membership Card is standard program-wide. Licensees may customize the reverse side with their logo and include the phrases "Non-Transferable" and "The Berenstain Bears® Copyright, Berenstain Enterprises, Inc. (current date)."

A CU12: Membership Card (2-Sided)