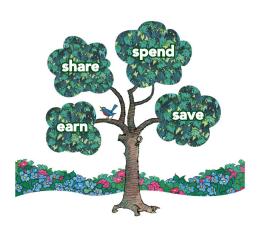

B

(

- A CU35: Birthday
- B CU24: Catch the Save Wave
- CU16: Balloons
- D CU36: Holiday Wreath

Е

E CU2: Save, Share, Spend, Earn Tree

The Berenstain Bears® **Financial Literacy Program** 

D

G