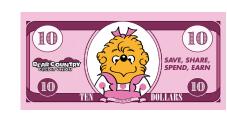

#### Approved Graphics Bear Country Credit Union

М

Ν

- K CU57: OneDollar\_Papa
- L CU58: FiveDollars\_Mama
- M CU59: TenDollars\_Sister
- N CU60: TwentyDollars\_Brother

OLLARS

5

5

EAR COUNTRY