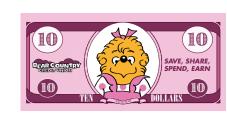

### **Approved Graphics Bear Country Credit Union**

М

- К CU57: OneDollar Papa
- CU58: FiveDollars Mama
- CU59: TenDollars\_Sister М
- CU60: TwentyDollars\_Brother Ν

Ν