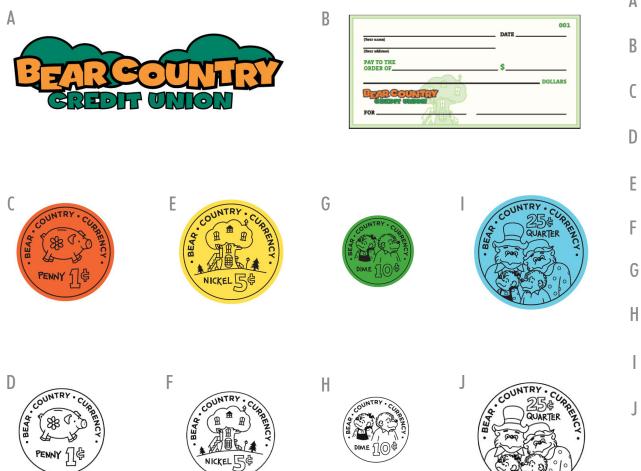

### **Approved Graphics** Bear Country Credit Union

- A CU14: Bear Country CU Logo
- B CU20: Bear Country CU Check
- CU48a: Penny
- D CU48b: Penny, bw
- E CU49a: Nickel
- CU49b: Nickel, bw
- G CU50a: Dime
- H CU50b: Dime, bw
- CU51a: Quarter
- CU51b: Quarter, bw