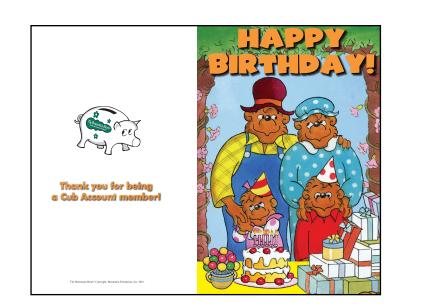

# **Approved Designs** Birthday Card

This is the official Birthday Card of The Berenstain Bears Financial Literacy Program Cub Account. Licensees may customize the card with their name and logo, as indicated. Otherwise, no changes can be made to the layout, including the fonts and colors used. The Berenstain Bears Financial Literacy Program Cub Account logo must remain on the inside left panel of the card.

A

A CU45: Birthday Card (2-Sided)