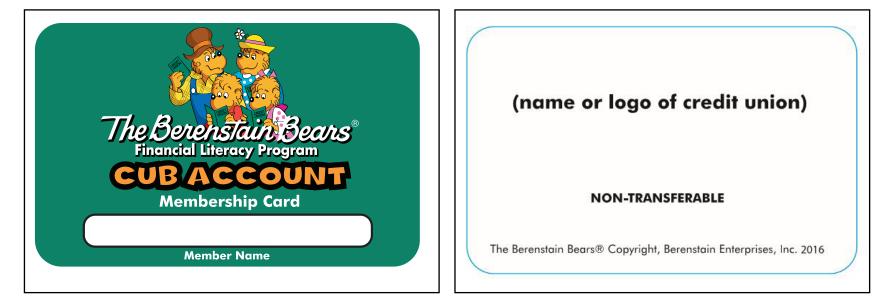

# **Approved Designs** Membership Card

This is the official Membership Card of The Berenstain Bears Financial Literacy Program Cub Account. The front side of the official Cub Account Membership Card is standard program-wide. Licensees may customize the reverse side with their logo and include the phrases "Non-Transferable" and "The Berenstain Bears® Copyright, Berenstain Enterprises, Inc. (current date)."

A CU12: Membership Card (2-Sided)