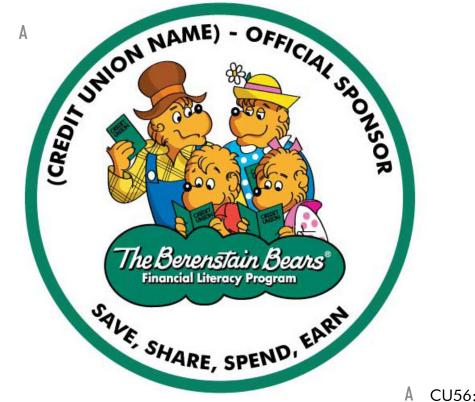

# Approved Designs Scouting Patch

This is the official scouting patch of The Berenstain Bears Financial Literacy Program. Licensees can customize it with their name. Otherwise, no changes may be made to the design. The Berenstain Bears Financial Literacy Program logo must remain in the center, and licensees are not authorized to customize the graphic (ie, passbooks). Fonts and colors may not be changed.

A CU56: Scouting Patch