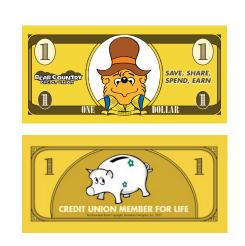

### **Approved Graphics Bear Country Credit Union**

М

- К CU57: OneDollar Papa
- CU58: FiveDollars Mama
- CU59: TenDollars\_Sister М
- CU60: TwentyDollars\_Brother Ν

Ν