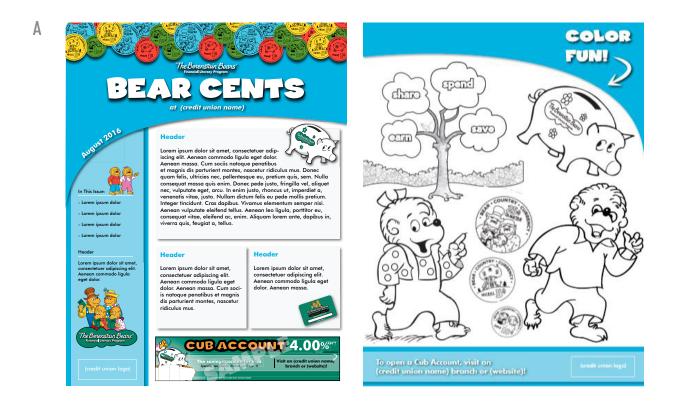

# Approved Designs Bear Cents

*Bear Cents* is the official newsletter of The Berenstain Bears Financial Literacy Program. Licensees can customize it with their name and logo. Otherwise, no changes can be made to the title image. The Berenstain Bears Financial Literacy Program logo must remain in the sidebar of the first page but additional content in the sidebar, as well as in the header and footer on page two, can be changed. Neither the template layout nor colors may be changed. Licensees are responsible for populating the newsletter with appropriate content, which can include text, activities, advertisements, and promotions.

#### A CU18: Bear Cents (2-Sided)